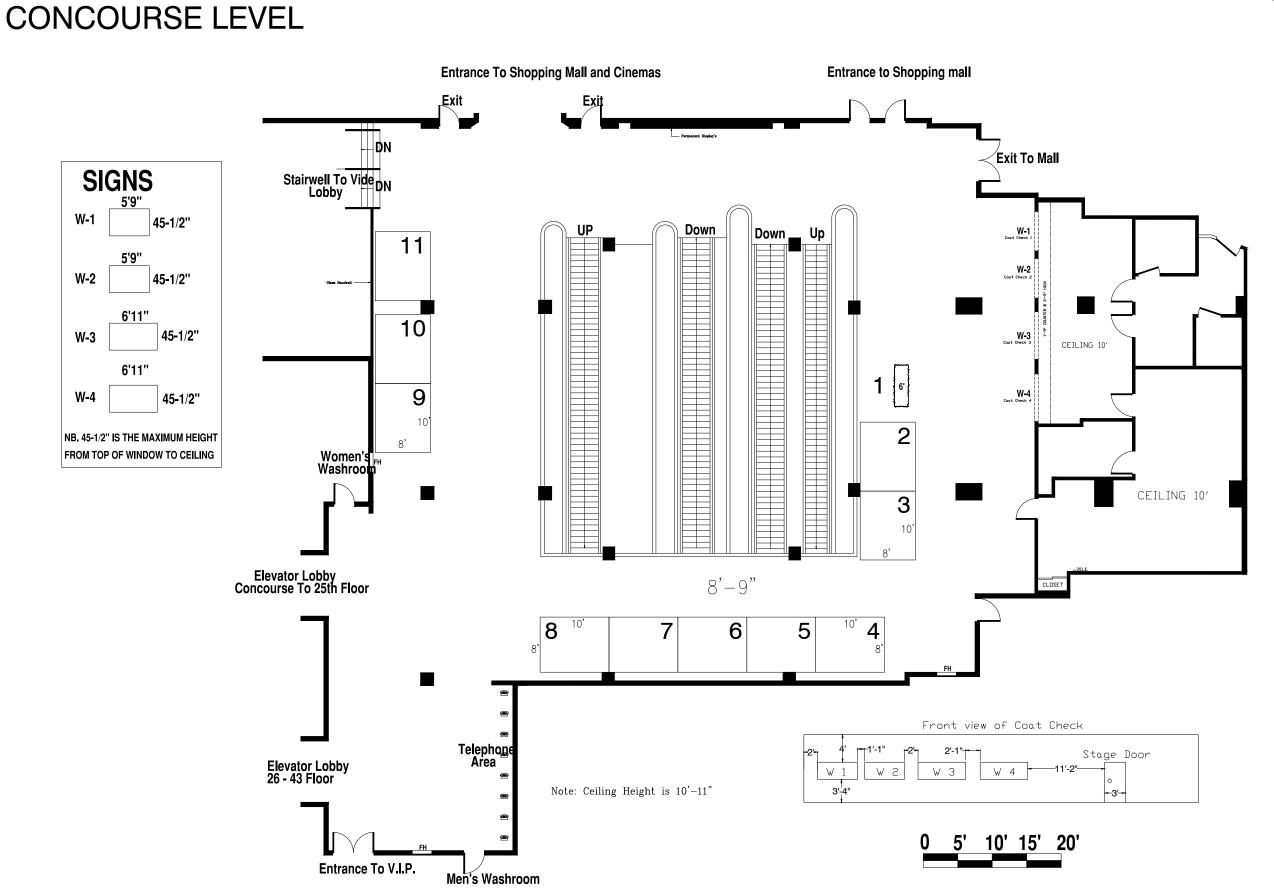

# E W

LOWER CONCOURSE LEVEL

THE SHERATON CENTRE
SHERATON EXHIBIT HALL & OSGOODE BALLROOM

REVISION DATE: 12/16/2016 YS

BOOTH COUNT

Exhibit Hall as of 12/16/201

 Dimension
 Size
 Qty
 SqF

 8'x10'
 80
 27
 2,160

#### BOOTH COUNT

## CANADIAN MUSIC WEEK 2017

N( )s

BLDG. LEGEND: