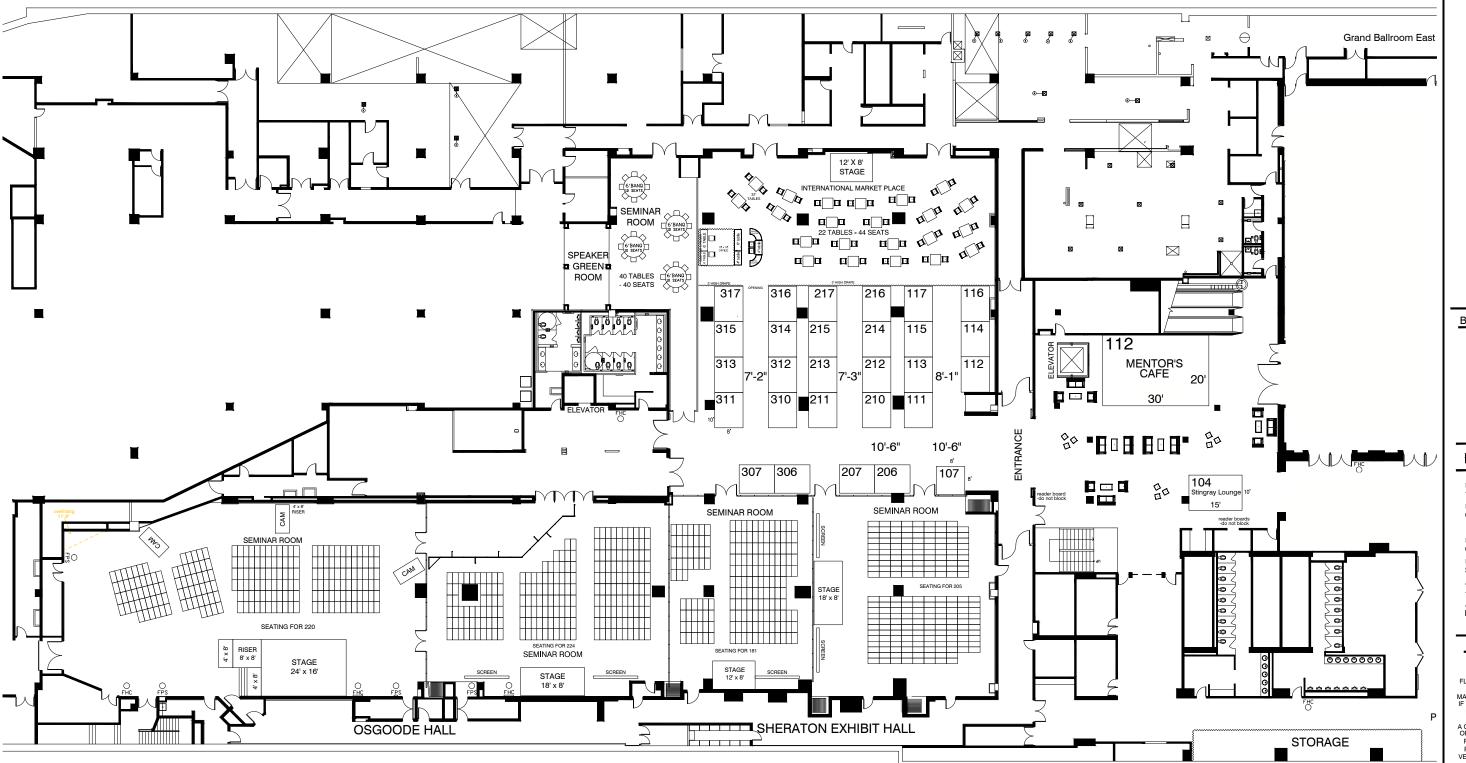

# E W

LOWER CONCOURSE LEVEL

THE SHERATON CENTRE
SHERATON EXHIBIT HALL & OSGOODE BALLROOM

REVISION DATE: 12/16/2016 YS

BOOTH COUNT

Exhibit Hall as of 12/16/201

 Dimension
 Size
 Qty
 SqF

 8'x10'
 80
 27
 2,160

 8'x8'
 64
 1
 64

Totals: 28 2,22

BLDG. LEGEND:

#### BOOTH COUNT

## CANADIAN MUSIC WEEK 2017

N( )s

BLDG. LEGEND: